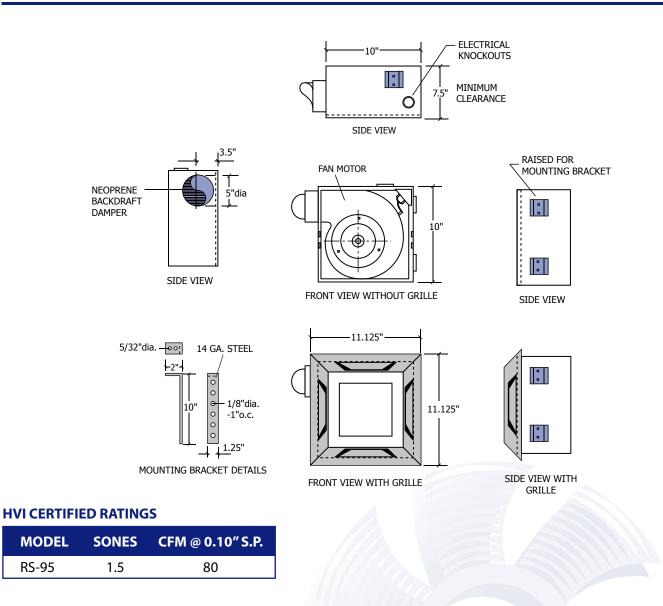

# **ULTRA SUPER QUIET EXHAUST FAN**

The RS-95 fan is designed for high performance and quiet operation. This fan is equipped with specially designed mounting slots that allow for easy installation on concrete ceilings or wooden joists. The RS-95 is constructed with corrosion resistant, heavy gauge satin coat steel. The fan is suitable for installation over bath tub or shower stall with GFCI protected branch circuit. It also meets Washington State Ventilation and Indoor Air Quality Code.

Plastic Backdraft Damper

**RS-95 FAN DATA** 

Air Flow (CFM - Cubic Feet Per Minute)

### Standard:

- White aluminum grille
- Mounting brackets

## **Optional:**

- Variable speed control
- Stamped aluminum grille
- Aluminum backdraft damper