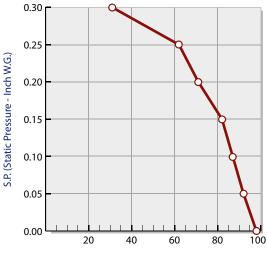

### **FAN DATA**

| MODEL | MOTOR 120 VAC 60 Hz |      | CUBIC FEET PER MINUTE |      |      |      |      |      |      |      |
|-------|---------------------|------|-----------------------|------|------|------|------|------|------|------|
|       | RPM                 | AMPS | S.P.                  | 0.00 | 0.05 | 0.10 | 0.15 | 0.20 | 0.25 | 0.30 |
| RS-95 | 1050                | 0.35 | CFM                   | 98   | 92   | 87   | 82   | 71   | 62   | 31   |

RPM (Revolution Per Minute) shown is nominal and performance is based on actual speed of test. Unit was tested with inlet grille, backdraft damper and outlet duct.

| Contractor: | RS-95           |      |            |             |
|-------------|-----------------|------|------------|-------------|
| Architect:  | Job:            | Data | Supersedes | Drawing NO. |
| Engineer:   | Date Submitted: |      |            |             |